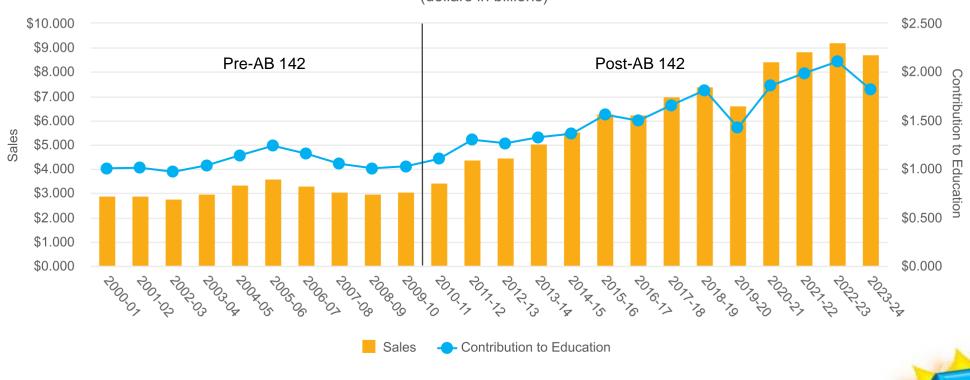

|

Gov't Code Sec. 8880.4.5(d): ...in subsequent fiscal years, to ensure continued growth in lottery net revenues allocated to public education, the commission, when setting the percentage [of the total annual revenues to be allocated to the benefit of public education], shall ensure that net revenues allocated to public schools are at least as much as were allocated on average in the prior five fiscal years...

- 1/ Prior to interest, other income, and unclaimed prizes.
- 2/2010-11 was the first full fiscal year after AB 142 enactment.
- 3/2015-16 was the first full fiscal year following the five-year test period.
- 4/ Estimated contribution.



#### Sales and Contributions to Education

Sales and Contributions to Education Pre- and Post-AB 142 Implementation (dollars in billions)