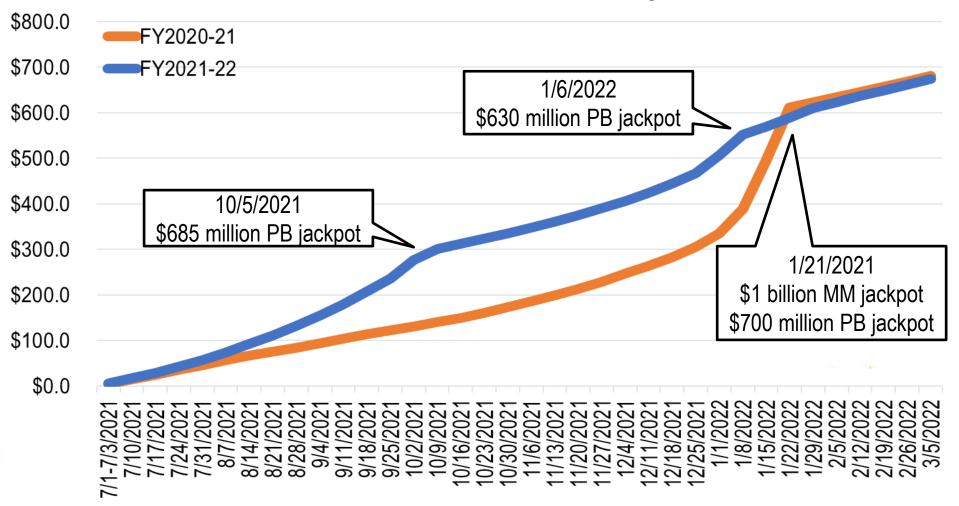

#### FY2022 had stronger multi-state game sales through first half of the year compared to last fiscal year.

**Cumulative Multi-State Game Sales By Week** 