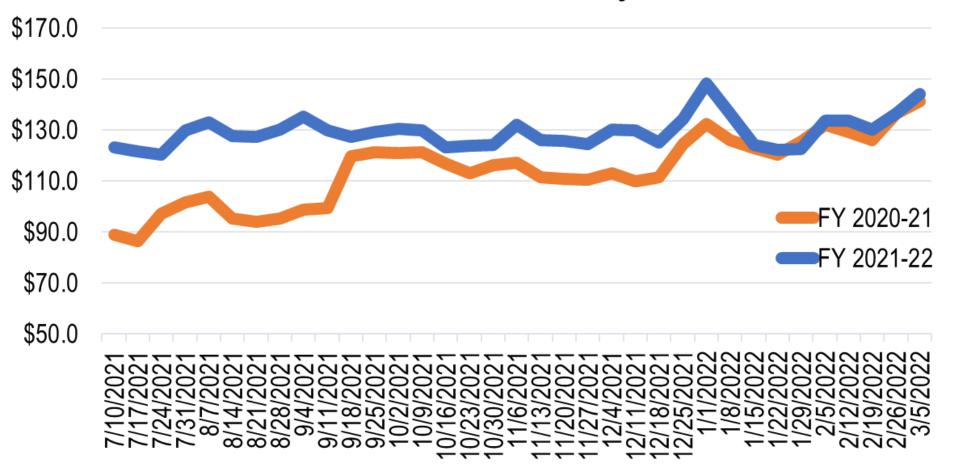

## Weekly Scratchers sales this fiscal year are also more stable compared to last year

**Scratchers Consumer Sales by Week** 