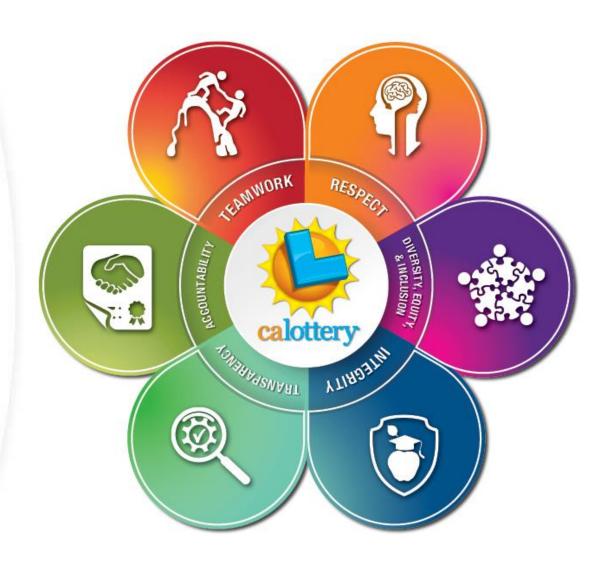

- Six (6) top values were identified: Teamwork, Respect, Diversity/Equity/Inclusion, Integrity, Transparency, Accountability
- Focus groups were created to determine how employees perceived the top 6 values.

#### **CORE VALUES**

The Lottery values its team members, retail partners, consumers and education stakeholders. We are committed to these core values to meet our mission and achieve our vision.

#### **TEAMWORK**

We are a team. We show up for each other. We collaborate to achieve amazing things. We are passionate about what we do and take pride in our accomplishments.

#### **RESPECT**

We care how our actions impact others.
All perspectives are valued and deserving of acknowledgment.

#### **DIVERSITY, EQUITY** & INCLUSION

We are a workplace which promotes diversity, equity, and inclusion. We strive to create a community where differences are welcomed and where everyone can succeed. We work for progress through diverse recruitment, equitable treatment, and inclusivity.

#### **INTEGRITY**

We endeavor to operate in a principled and ethical manner. We honor our commitments — to the people we serve and to each other.

We do the right thing.

#### **TRANSPARENCY**

We are public servants. We communicate openly and honestly because knowledge empowers people to make informed decisions and earns the public's trust.

#### **ACCOUNTABILITY**

We make sound decisions based on our collective experience and judgement. We are each responsible for our actions and we use outcomes as a learning opportunity. We own it!

- Since the 2020 Employee Engagement Survey, accomplishments to improve communications were implemented:
  - 2022 CLU'D IN monthly newsletter -Lottery news employees can use
  - 2022 Spotlight Series Monthly presentations from various divisions giving employees more information on how things work at the Lottery